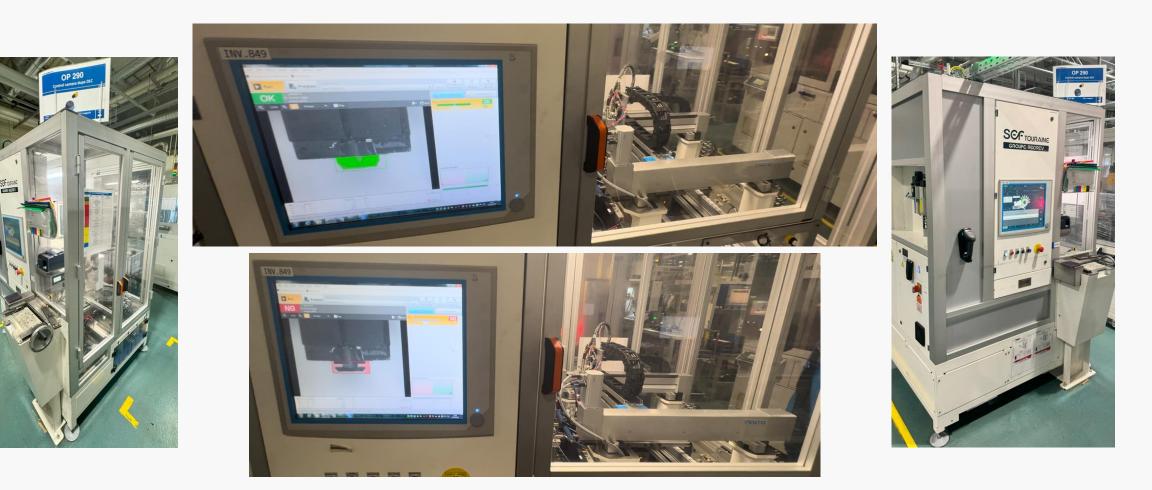

✓ Standalone Stations

✓ Vision Control & Measurement System

✓ Mechanical Implementations – Fixtures - Revisions

✓ PLC - PC – Traceability - Automation Software Developments

#### AUTOMATION & SUPPORT

 Custom electrical system based on components of the equipment and automation support with precision engineering.

Software implementation on site and remote support

Camera implementation at customer site