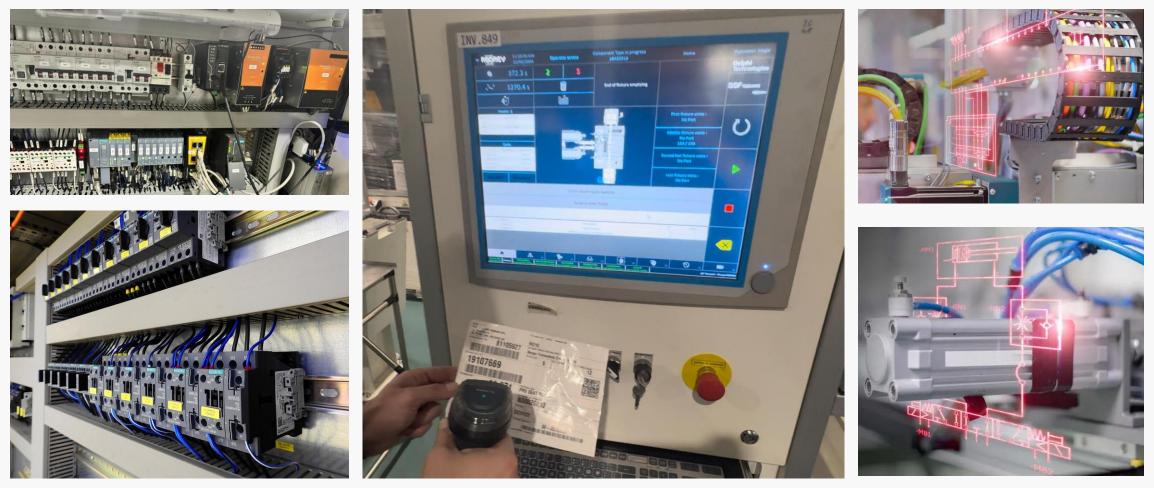

#### AUTOMATION & SUPPORT

 Custom electrical system based on components of the equipment and automation support with precision engineering.

Software implementation on site and remote support

Camera implementation at customer site

PC and PLC software revisions in parallel with the integrated customer MES system.

Engineering support in every field of projects.

Providing common production solutions that can be used at <u>different</u> standalone stations.