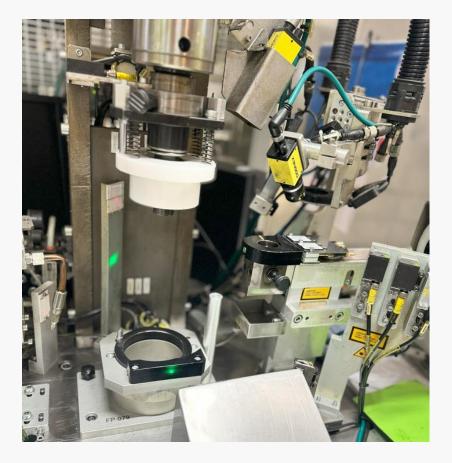

✓ Standalone Stations

✓ Vision Control & Measurement System

✓ Mechanical Implementations – Fixtures - Revisions

✓ PLC - PC – Traceability - Automation Software Developments

#### AUTOMATION & SUPPORT

 Custom electrical system based on components of the equipment and automation support with precision engineering.

Software implementation on site and remote support

Camera implementation at customer site