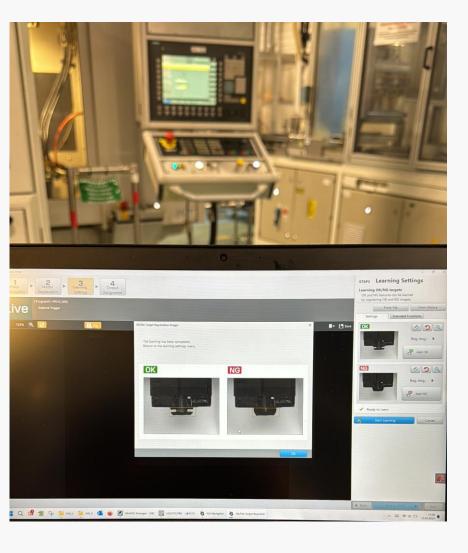

✓ Standalone Stations

✓ Vision Control & Measurement System

✓ Mechanical Implementations – Fixtures - Revisions

✓ PLC - PC – Traceability - Automation Software Developments

#### AUTOMATION & SUPPORT

 Custom electrical system based on components of the equipment and automation support with precision engineering.

Software implementation on site and remote support

Camera implementation at customer site