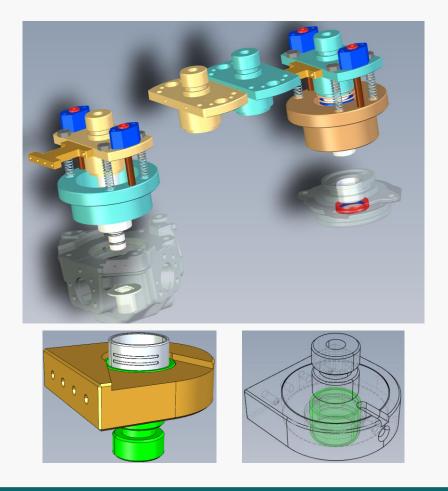

## DESIGNING

✓ Design & Development

Professional 3D designing regarding to the process needs & creating tailored solutions with client input.