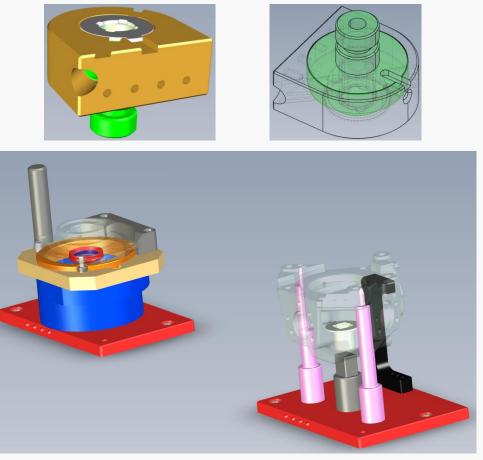

## DESIGNING

✓ Design & Development

Professional 3D designing regarding to the process needs & creating tailored solutions with client input.